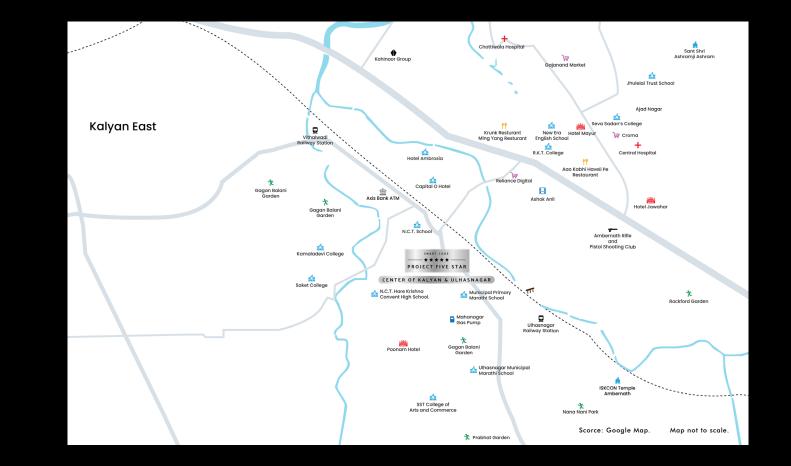

| RESTAURANTS                    |           | COLLEGE              |           | HOSPITALS           |           |
|--------------------------------|-----------|----------------------|-----------|---------------------|-----------|
| Krunk                          | - 6 Mins  | R.K.T. College       | - 7 Mins  | Chottiwala Hospital | - 8 Mins  |
| Ming Yang                      | - 6 Mins  | Seva Sadan's College | - 9 Mins  | Central Hospital    | - 9 Mins  |
| Aao Kabhi Haveli Pe Restaurant | - 9 Mins  | C.H.M. College       | - 13 Mins | Holy Cross Hospital | - 15 Mins |
| RETAIL                         |           | RAILWAY STATIONS     |           | HOTELS              |           |
| Reliance Digital               | - 7 Mins  | Ulhasnagar Station   | - 3 Mins  | Hotel Jawahar       | - 9 Mins  |
| Vijay Sales                    | - 10 Mins | Vithalwadi Station   | - 4 Mins  | Hotel Mayur         | - 9 Mins  |
| Croma                          | - 11 Mins | Shahad Station       | - 12 Mins | Hotel Gurudev Grand | - 22 Mins |

| SCHOOLS                |           | OTHER                |           |
|------------------------|-----------|----------------------|-----------|
| N.C.T. School          | - 1 Min   | Ashok Anil Multiplex | - 9 Mins  |
| New Era English School | - 7 Mins  | Gajanand Market      | - 10 Mins |
| Jhulelal Trust School  | - 13 Mins | D-Mart               | - 13 Mins |
|                        |           |                      |           |